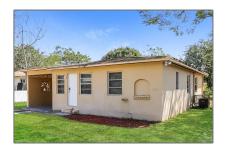

# **Residential Lease For Rent**

1,220 Sqft - 1548 SW 28th Ter, Fort Lauderdale, Florida 33312

### Basic Details

| Property Type:  | <b>Residential Lease</b> |  |
|-----------------|--------------------------|--|
| Listing Type:   | For Rent                 |  |
| Listing ID:     | A11368679                |  |
| Price:          | \$3,225                  |  |
| Bedrooms:       | 3                        |  |
| Bathrooms:      | 2                        |  |
| Half Bathrooms: | 1                        |  |
| Square Footage: | 1,220 Sqft               |  |
| Year Built:     | 1950                     |  |
| Lot Area:       | 9,950 Sqft               |  |
|                 |                          |  |