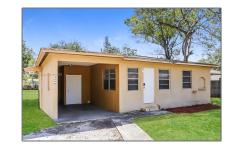

# **Residential Lease For Rent**

1,220 Sqft - 1548 SW 28th Ter, Fort Lauderdale, Florida 33312

### Basic Details

| Property Type:  | <b>Residential Lease</b> |  |
|-----------------|--------------------------|--|
| Listing Type:   | For Rent                 |  |
| Listing ID:     | A11368679                |  |
| Price:          | \$3,225                  |  |
| Bedrooms:       | 3                        |  |
| Bathrooms:      | 2                        |  |
| Half Bathrooms: | 1                        |  |
| Square Footage: | 1,220 Sqft               |  |
| Year Built:     | 1950                     |  |
| Lot Area:       | 9,950 Sqft               |  |
|                 |                          |  |