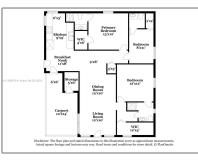

### Basic Details

| Property Type:  | <b>Residential Lease</b> |  |
|-----------------|--------------------------|--|
| Listing Type:   | For Rent                 |  |
| Listing ID:     | A11368679                |  |
| Price:          | \$3,225                  |  |
| Bedrooms:       | 3                        |  |
| Bathrooms:      | 2                        |  |
| Half Bathrooms: | 1                        |  |
| Square Footage: | 1,220 Sqft               |  |
| Year Built:     | 1950                     |  |
| Lot Area:       | 9,950 Sqft               |  |
|                 |                          |  |