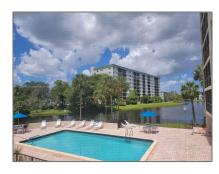

#### Features

| √ Heating System: | Other                                    |
|-------------------|------------------------------------------|
| √ Cooling System: | Ceiling Fan(s)                           |
| √ View:           | Pool Area View, Lake                     |
| √ Pet Allowed:    | Restrictions Or Possible<br>Restrictions |
| √ Patio:          | Screened Porch                           |