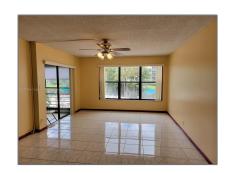

# Residential For Sale

1,100 Sqft - 2307 S Cypress Bend Dr # 208A, Pompano Beach, Florida 33069

#### Basic Details

| Property Type:  | Residential |  |
|-----------------|-------------|--|
| Listing Type:   | For Sale    |  |
| Listing ID:     | A11375441   |  |
| Price:          | \$209,000   |  |
| Bedrooms:       | 2           |  |
| Bathrooms:      | 2           |  |
| Square Footage: | 1,100 Sqft  |  |
| Year Built:     | 1973        |  |