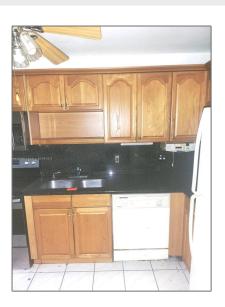

# Residential For Sale

984 Sqft - 4500 N Federal Hwy # 155G, Lighthouse Point, Florida 33064

#### Basic Details

| Property Type:  | Residential |  |
|-----------------|-------------|--|
| Listing Type:   | For Sale    |  |
| Listing ID:     | A11375331   |  |
| Price:          | \$185,000   |  |
| Bedrooms:       | 2           |  |
| Bathrooms:      | 2           |  |
| Square Footage: | 984 Sqft    |  |
| Year Built:     | 1970        |  |