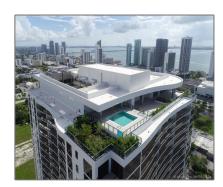

#### Features

| √ Swimming Pool:  | Heated, Hot Tub  |
|-------------------|------------------|
| √ Heating System: | Central          |
| √ Cooling System: | Central Air      |
| √ Pet Allowed:    | More Than 20 Lbs |
| √ Patio:          | Open Balcony     |
| √ Furnished:      | Unfurnished      |

Street: **1600 NE 1st Ave # 2515** 

Building Name: CANVAS CONDO

Floor Number: **0** 

Longitude: **W81° 48' 26.2''** 

Latitude: **N25° 47' 28.1''** 