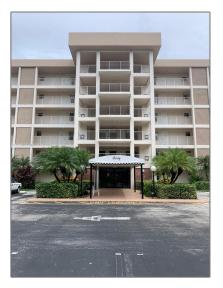

# **Residential For Sale**

1,120 Sqft - 2851 S Palm Aire Dr # 209, Pompano Beach, Florida 33069

#### Basic **Details**

| Property Type:  | Residential |  |
|-----------------|-------------|--|
| Listing Type:   | For Sale    |  |
| Listing ID:     | A11375423   |  |
| Price:          | \$225,000   |  |
| Bedrooms:       | 2           |  |
| Bathrooms:      | 2           |  |
| Square Footage: | 1,120 Sqft  |  |
| Year Built:     | 1972        |  |

### Address Map

| Country: | US                           |
|----------|------------------------------|
| State:   | FL                           |
| County:  | <b>Broward County</b>        |
| City:    | Pompano Beach                |
| Zipcode: | 33069                        |
| Street:  | 2851 S Palm Aire<br>Dr # 209 |

| Building Name: | palm aire country<br>club |  |
|----------------|---------------------------|--|
| Floor Number:  | 0                         |  |
| Longitude:     | W81° 50' 17.7''           |  |
| Latitude:      | N26° 13' 0''              |  |