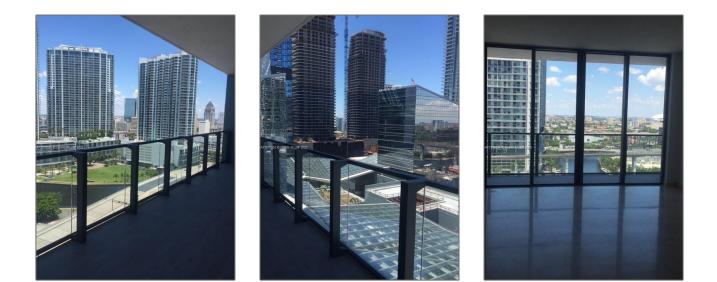

# **Residential Lease For Rent**

1,193 Sqft - 68 SE 6 St # 1410, Miami, Florida 33131

## Basic Details

| Property Type:  | <b>Residential Lease</b> |  |
|-----------------|--------------------------|--|
| Listing Type:   | For Rent                 |  |
| Listing ID:     | A11375324                |  |
| Price:          | \$5,500                  |  |
| Bedrooms:       | 2                        |  |
| Bathrooms:      | 2                        |  |
| Square Footage: | 1,193 Sqft               |  |
| Year Built:     | 2016                     |  |

### Address Map

| Country: | US                |  |
|----------|-------------------|--|
| State:   | FL                |  |
| County:  | Miami-Dade County |  |
| City:    | Miami             |  |
| Zipcode: | 33131             |  |
| Street:  | 68 SE 6 St # 1410 |  |

| Building Name: | REACH AT<br>BRICKELL |  |
|----------------|----------------------|--|
| Floor Number:  | 0                    |  |
| Longitude:     | W81° 48' 27.7''      |  |
| Latitude:      | N25° 46' 4.4''       |  |