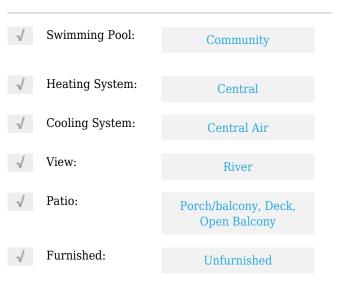

# **Residential Lease For Rent**

1,193 Sqft - 68 SE 6 St # 1410, Miami, Florida 33131





## Basic Details

| Property Type:  | <b>Residential Lease</b> |  |
|-----------------|--------------------------|--|
| Listing Type:   | For Rent                 |  |
| Listing ID:     | A11375324                |  |
| Price:          | \$5,500                  |  |
| Bedrooms:       | 2                        |  |
| Bathrooms:      | 2                        |  |
| Square Footage: | 1,193 Sqft               |  |
| Year Built:     | 2016                     |  |

#### Features



### Address Map

| Country: | US                |  |
|----------|-------------------|--|
| State:   | FL                |  |
| County:  | Miami-Dade County |  |
| City:    | Miami             |  |
| Zipcode: | 33131             |  |
| Street:  | 68 SE 6 St # 1410 |  |

| Building Name: | REACH AT<br>BRICKELL |  |
|----------------|----------------------|--|
| Floor Number:  | 0                    |  |
| Longitude:     | W81° 48' 27.7''      |  |
| Latitude:      | N25° 46' 4.4''       |  |

# Agent Info



Daniel Lombardi ☎ (305) 695-1600 ☎ (786) 525-6127 ᢂ daniel@lomardiproperties.com