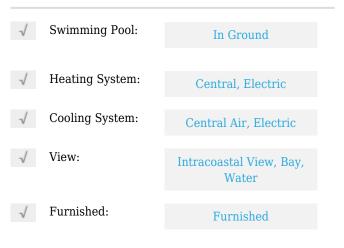

# **Residential Lease For Rent**

1,223 Sqft - 7900 HARBOR ISLAND DR # 702, North Bay Village, Florida 33141









## **Basic Details**

| Property Type:  | <b>Residential Lease</b> |  |
|-----------------|--------------------------|--|
| Listing Type:   | For Rent                 |  |
| Listing ID:     | A11375290                |  |
| Price:          | \$3,500                  |  |
| Bedrooms:       | 2                        |  |
| Bathrooms:      | 2                        |  |
| Square Footage: | 1,223 Sqft               |  |
| Year Built:     | 2007                     |  |

#### Features



## Address Map

| Country: | US                             |  |
|----------|--------------------------------|--|
| State:   | FL                             |  |
| County:  | Miami-Dade County              |  |
| City:    | North Bay Village              |  |
| Zipcode: | 33141                          |  |
| Street:  | 7900 HARBOR<br>ISLAND DR # 702 |  |

| Building Name: | 360 CONDO A     |
|----------------|-----------------|
| Floor Number:  | 0               |
| Longitude:     | W81° 50' 28.9'' |
| Latitude:      | N25° 50' 58.5'' |

# Agent Info



Daniel Lombardi ☎ (305) 695-1600 ☎ (786) 525-6127 ᢂ daniel@lomardiproperties.com