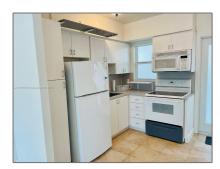

#### **Basic Details**

Property Type: Residential Lease
Listing Type: For Rent
Listing ID: A11375178

Price: \$2,000

Bathrooms: 1

Square Footage: 408 Sqft

1965

### **Features**

√ Cooling System:

Central Air, Ceiling Fan(s)

√ Patio:

Open Balcony

/ Furnished:

Unfurnished