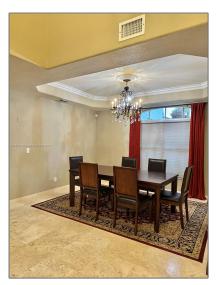

# **Residential Lease For Rent**

3,746 Sqft - 8440 SW 165th Ter, Palmetto Bay, Florida33157

### Basic **Details**

| Property Type:  | <b>Residential Lease</b> |  |
|-----------------|--------------------------|--|
| Listing Type:   | For Rent                 |  |
| Listing ID:     | A11375119                |  |
| Price:          | \$8,200                  |  |
| Bedrooms:       | 7                        |  |
| Bathrooms:      | 4                        |  |
| Half Bathrooms: | 1                        |  |
| Square Footage: | 3,746 Sqft               |  |
| Year Built:     | 1996                     |  |
| Lot Area:       | 16,008 Sqft              |  |