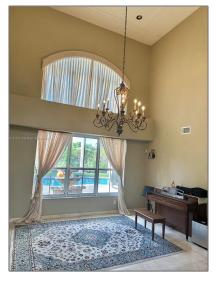

# **Residential Lease For Rent**

3,746 Sqft - 8440 SW 165th Ter, Palmetto Bay, Florida33157

### Basic **Details**

| Property Type:  | <b>Residential Lease</b> |  |
|-----------------|--------------------------|--|
| Listing Type:   | For Rent                 |  |
| Listing ID:     | A11375119                |  |
| Price:          | \$8,200                  |  |
| Bedrooms:       | 7                        |  |
| Bathrooms:      | 4                        |  |
| Half Bathrooms: | 1                        |  |
| Square Footage: | 3,746 Sqft               |  |
| Year Built:     | 1996                     |  |
| Lot Area:       | 16,008 Sqft              |  |

#### Features

|              | Swimming Pool:  | In Ground                                |
|--------------|-----------------|------------------------------------------|
|              | Cooling System: | Central Air                              |
| $\checkmark$ | View:           | Pool                                     |
|              | Pet Allowed:    | Restrictions Or Possible<br>Restrictions |
| $\checkmark$ | Furnished:      | Furnished                                |