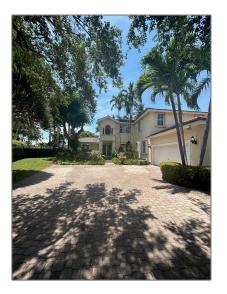

# **Residential Lease For Rent**

3,746 Sqft - 8440 SW 165th Ter, Palmetto Bay, Florida33157

### Basic **Details**

| Property Type:  | <b>Residential Lease</b> |  |
|-----------------|--------------------------|--|
| Listing Type:   | For Rent                 |  |
| Listing ID:     | A11375119                |  |
| Price:          | \$8,200                  |  |
| Bedrooms:       | 7                        |  |
| Bathrooms:      | 4                        |  |
| Half Bathrooms: | 1                        |  |
| Square Footage: | 3,746 Sqft               |  |
| Year Built:     | 1996                     |  |
| Lot Area:       | 16,008 Sqft              |  |

#### Features

|              | Swimming Pool:  | In Ground                                |
|--------------|-----------------|------------------------------------------|
|              | Cooling System: | Central Air                              |
| $\checkmark$ | View:           | Pool                                     |
|              | Pet Allowed:    | Restrictions Or Possible<br>Restrictions |
| $\checkmark$ | Furnished:      | Furnished                                |