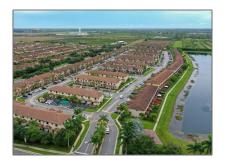

# **Residential Lease For Rent**

1,402 Sqft - 443 SE 32nd Ter, Homestead, Florida 33033

#### Basic Details

| Property Type:  | <b>Residential Lease</b> |  |
|-----------------|--------------------------|--|
| Listing Type:   | For Rent                 |  |
| Listing ID:     | A11375149                |  |
| Price:          | \$2,400                  |  |
| Bedrooms:       | 3                        |  |
| Bathrooms:      | 2                        |  |
| Half Bathrooms: | 1                        |  |
| Square Footage: | 1,402 Sqft               |  |
| Year Built:     | 2016                     |  |
| Lot Area:       | 1,740 Sqft               |  |