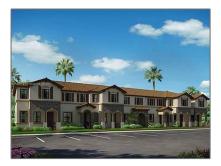

# **Residential Lease For Rent**

1,402 Sqft - 443 SE 32nd Ter, Homestead, Florida 33033

#### Basic Details

| Property Type:  | <b>Residential Lease</b> |  |
|-----------------|--------------------------|--|
| Listing Type:   | For Rent                 |  |
| Listing ID:     | A11375149                |  |
| Price:          | \$2,400                  |  |
| Bedrooms:       | 3                        |  |
| Bathrooms:      | 2                        |  |
| Half Bathrooms: | 1                        |  |
| Square Footage: | 1,402 Sqft               |  |
| Year Built:     | 2016                     |  |
| Lot Area:       | 1,740 Sqft               |  |