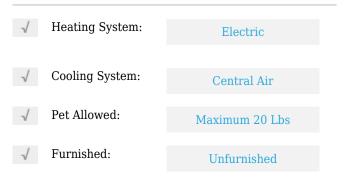

# **Residential Lease For Rent**

1,918 Sqft - 14580 SW 22 st#0, Miami, Florida 33175









## Basic **Details**

| Property Type:  | <b>Residential Lease</b> |  |
|-----------------|--------------------------|--|
| Listing Type:   | For Rent                 |  |
| Listing ID:     | A11375233                |  |
| Price:          | \$4,600                  |  |
| Bedrooms:       | 4                        |  |
| Bathrooms:      | 3                        |  |
| Half Bathrooms: | 1                        |  |
| Square Footage: | 1,918 Sqft               |  |
| Year Built:     | 2023                     |  |

#### Features



### Address Map

| Country: | US                |
|----------|-------------------|
| State:   | FL                |
| County:  | Miami-Dade County |
| City:    | Miami             |
| Zipcode: | 33175             |

| Street:       | 14580 SW 22 st # 0 |  |
|---------------|--------------------|--|
| Floor Number: | 0                  |  |
| Longitude:    | W81° 34' 7.3''     |  |
| Latitude:     | N25° 44' 48.1''    |  |

# Agent Info



Daniel Lombardi ☎ (305) 695-1600 ☎ (786) 525-6127 ᢂ daniel@lomardiproperties.com