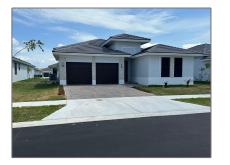

# **Residential Lease For Rent**

1,918 Sqft - 14580 SW 22 st#0, Miami, Florida 33175

## Basic **Details**

| Property Type:  | <b>Residential Lease</b> |  |
|-----------------|--------------------------|--|
| Listing Type:   | For Rent                 |  |
| Listing ID:     | A11375233                |  |
| Price:          | \$4,600                  |  |
| Bedrooms:       | 4                        |  |
| Bathrooms:      | 3                        |  |
| Half Bathrooms: | 1                        |  |
| Square Footage: | 1,918 Sqft               |  |
| Year Built:     | 2023                     |  |