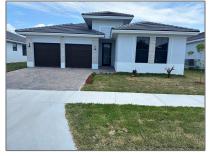

# **Residential Lease For Rent**

1,918 Sqft - 14580 SW 22 st#0, Miami, Florida 33175

## Basic **Details**

| Property Type:  | <b>Residential Lease</b> |  |
|-----------------|--------------------------|--|
| Listing Type:   | For Rent                 |  |
| Listing ID:     | A11375233                |  |
| Price:          | \$4,600                  |  |
| Bedrooms:       | 4                        |  |
| Bathrooms:      | 3                        |  |
| Half Bathrooms: | 1                        |  |
| Square Footage: | 1,918 Sqft               |  |
| Year Built:     | 2023                     |  |