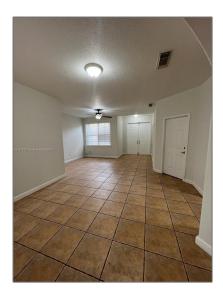

#### **Basic Details**

| Property Type:  | <b>Residential Lease</b> |  |
|-----------------|--------------------------|--|
| Listing Type:   | For Rent                 |  |
| Listing ID:     | A11375227                |  |
| Price:          | \$3,600                  |  |
| Bedrooms:       | 3                        |  |
| Bathrooms:      | 2                        |  |
| Half Bathrooms: | 1                        |  |
| Square Footage: | 1,671 Sqft               |  |
| Year Built:     | 2000                     |  |
| Lot Area:       | 1,800 Sqft               |  |
|                 |                          |  |