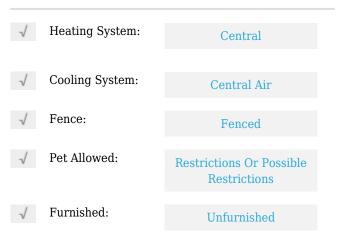

# **Residential Lease For Rent**

1,671 Sqft - 4840 NW 108th Pl # 0, Doral, Florida 33178









#### **Basic Details**

| Property Type:  | <b>Residential Lease</b> |  |
|-----------------|--------------------------|--|
| Listing Type:   | For Rent                 |  |
| Listing ID:     | A11375227                |  |
| Price:          | \$3,600                  |  |
| Bedrooms:       | 3                        |  |
| Bathrooms:      | 2                        |  |
| Half Bathrooms: | 1                        |  |
| Square Footage: | 1,671 Sqft               |  |
| Year Built:     | 2000                     |  |
| Lot Area:       | 1,800 Sqft               |  |
|                 |                          |  |

#### Features



### Address Map

| Country: | US                |  |
|----------|-------------------|--|
| State:   | FL                |  |
| County:  | Miami-Dade County |  |
| City:    | Doral             |  |

| Zipcode:       | 33178                   |  |
|----------------|-------------------------|--|
| Street:        | 4840 NW 108th Pl<br># 0 |  |
| Building Name: | SAVANNAH AT<br>DORAL    |  |
| Floor Number:  | 0                       |  |
| Longitude:     | W81° 37' 38.2''         |  |
| Latitude:      | N25° 49' 2''            |  |

## Agent Info



Daniel Lombardi ☎ (305) 695-1600 ☎ (786) 525-6127 ᢂ daniel@lomardiproperties.com