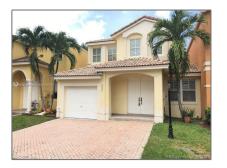

# **Residential Lease For Rent**

1,671 Sqft - 4840 NW 108th Pl # 0, Doral, Florida 33178

#### **Basic Details**

| Property Type:  | <b>Residential Lease</b> |  |
|-----------------|--------------------------|--|
| Listing Type:   | For Rent                 |  |
| Listing ID:     | A11375227                |  |
| Price:          | \$3,600                  |  |
| Bedrooms:       | 3                        |  |
| Bathrooms:      | 2                        |  |
| Half Bathrooms: | 1                        |  |
| Square Footage: | 1,671 Sqft               |  |
| Year Built:     | 2000                     |  |
| Lot Area:       | 1,800 Sqft               |  |
|                 |                          |  |