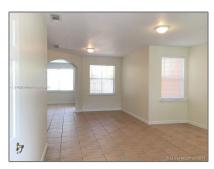

#### **Basic Details**

| Property Type:  | <b>Residential Lease</b> |  |
|-----------------|--------------------------|--|
| Listing Type:   | For Rent                 |  |
| Listing ID:     | A11375227                |  |
| Price:          | \$3,600                  |  |
| Bedrooms:       | 3                        |  |
| Bathrooms:      | 2                        |  |
| Half Bathrooms: | 1                        |  |
| Square Footage: | 1,671 Sqft               |  |
| Year Built:     | 2000                     |  |
| Lot Area:       | 1,800 Sqft               |  |
|                 |                          |  |