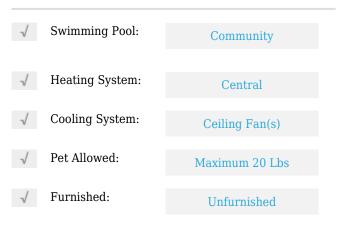

# **Residential Lease For Rent**

588 Sqft - 10501 SW 155th Ct **#** 1126, Miami, Florida 33196









## Basic **Details**

| Property Type:  | <b>Residential Lease</b> |  |
|-----------------|--------------------------|--|
| Listing Type:   | For Rent                 |  |
| Listing ID:     | A11374936                |  |
| Price:          | \$2,000                  |  |
| Bedrooms:       | 1                        |  |
| Bathrooms:      | 1                        |  |
| Square Footage: | 588 Sqft                 |  |
| Year Built:     | 1989                     |  |

#### Features



### Address Map

| Country: | US                          |
|----------|-----------------------------|
| State:   | FL                          |
| County:  | Miami-Dade County           |
| City:    | Miami                       |
| Zipcode: | 33196                       |
| Street:  | 10501 SW 155th Ct<br># 1126 |

| Building Name: | BISCAYNE BEACH<br>CLUB CONDO |  |
|----------------|------------------------------|--|
| Floor Number:  | 0                            |  |
| Longitude:     | W81° 33' 7.7''               |  |
| Latitude:      | N25° 40' 8''                 |  |

# Agent Info



Daniel Lombardi ☎ (305) 695-1600 ☎ (786) 525-6127 ᢂ daniel@lomardiproperties.com