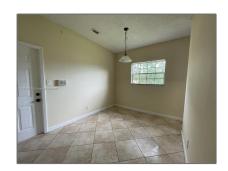

#### Basic Details

| Property Type:  | Residential Lease |  |
|-----------------|-------------------|--|
| Listing Type:   | For Rent          |  |
| Listing ID:     | A11374863         |  |
| Price:          | \$2,250           |  |
| Bedrooms:       | 3                 |  |
| Bathrooms:      | 2                 |  |
| Square Footage: | 974 Sqft          |  |
| Year Built:     | 1988              |  |