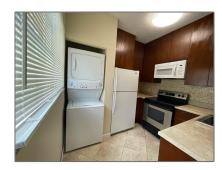

#### Basic Details

| Property Type:  | Residential Lease |  |
|-----------------|-------------------|--|
| Listing Type:   | For Rent          |  |
| Listing ID:     | A11374863         |  |
| Price:          | \$2,250           |  |
| Bedrooms:       | 3                 |  |
| Bathrooms:      | 2                 |  |
| Square Footage: | 974 Sqft          |  |
| Year Built:     | 1988              |  |