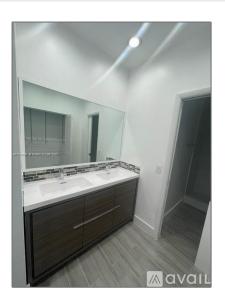

### Basic Details

| Property Type:  | Residential Lease |  |
|-----------------|-------------------|--|
| Listing Type:   | For Rent          |  |
| Listing ID:     | A11374597         |  |
| Price:          | \$3,200           |  |
| Bedrooms:       | 3                 |  |
| Bathrooms:      | 3                 |  |
| Square Footage: | 1,471 Sqft        |  |
| Year Built:     | 1988              |  |