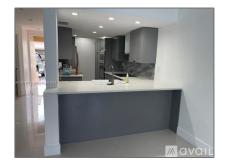

### Basic Details

| Property Type:  | Residential Lease |  |
|-----------------|-------------------|--|
| Listing Type:   | For Rent          |  |
| Listing ID:     | A11374597         |  |
| Price:          | \$3,200           |  |
| Bedrooms:       | 3                 |  |
| Bathrooms:      | 3                 |  |
| Square Footage: | 1,471 Sqft        |  |
| Year Built:     | 1988              |  |