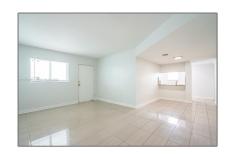

### Basic Details

Property Type: **Residential Lease** Listing Type: **For Rent** Listing ID: A11374406 \$2,000 Price: Bedrooms: 1 Bathrooms: 1 Square Footage: 800 Sqft Year Built: **1977** Lot Area: 7,266 Sqft

#### **Features**

| √ Heating System: | Central          |
|-------------------|------------------|
| √ Cooling System: | Central Air      |
| √ Fence:          | Fenced           |
| √ View:           | Other            |
| √ Pet Allowed:    | More Than 20 Lbs |
| √ Furnished:      | Unfurnished      |