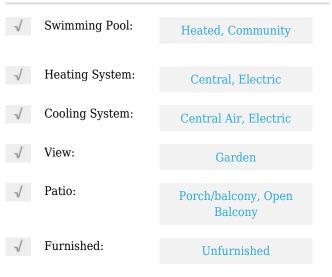

# **Residential Lease For Rent**

1,430 Sqft - 1000 Parkview Dr#x, Hallandale Beach, Florida 33009





#### **Basic Details**

| Property Type:  | <b>Residential Lease</b> |  |
|-----------------|--------------------------|--|
| Listing Type:   | For Rent                 |  |
| Listing ID:     | A11374350                |  |
| Price:          | \$3,200                  |  |
| Bedrooms:       | 2                        |  |
| Bathrooms:      | 2                        |  |
| Square Footage: | 1,430 Sqft               |  |
| Year Built:     | 1976                     |  |

## Features



### Address Map

| Country:      | US                      |  |
|---------------|-------------------------|--|
| State:        | FL                      |  |
| County:       | <b>Broward County</b>   |  |
| City:         | Hallandale Beach        |  |
| Zipcode:      | 33009                   |  |
| Street:       | 1000 Parkview Dr #<br>x |  |
| Floor Number: | 0                       |  |
| Longitude:    | W81° 52' 45''           |  |
| Latitude:     | N25° 59' 47.9''         |  |

# Agent Info



Daniel Lombardi ☎ (305) 695-1600 ☎ (786) 525-6127 ᢂ daniel@lomardiproperties.com