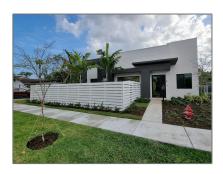

# Residential Lease For Rent

1,607 Sqft - 810 NE 14th Pl # 810, Fort Lauderdale, Florida 33304

#### **Basic Details**

Property Type: **Residential Lease** Listing Type: **For Rent** Listing ID: A11374315 Price: \$3,995 Bedrooms: 3 2 Bathrooms: Square Footage: 1,607 Sqft Year Built: 2022 8,125 Sqft Lot Area:

### Address Map

| Country:       | US                      |  |
|----------------|-------------------------|--|
| State:         | FL                      |  |
| County:        | <b>Broward County</b>   |  |
| City:          | Fort Lauderdale         |  |
| Zipcode:       | 33304                   |  |
| Street:        | 810 NE 14th Pl #<br>810 |  |
| Building Name: | DIXIE PARK              |  |
| Floor Number:  | 0                       |  |