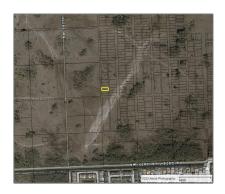

## Land/boat Docks For Sale

- SW 37th Street & SW 166th Ave, Miami, Florida  $33185\,$ 

## Address Map

| Country:       | US                               |  |
|----------------|----------------------------------|--|
| State:         | FL                               |  |
| County:        | Miami-Dade County                |  |
| City:          | Miami                            |  |
| Zipcode:       | 33185                            |  |
| Street:        | SW 37th Street &<br>SW 166th Ave |  |
| Building Name: | ATHOL SUB IN<br>SUB 004          |  |
| Floor Number:  | 0                                |  |
| Longitude:     | W81° 32' 19.8"                   |  |
| Latitude:      | N25° 43' 26''                    |  |