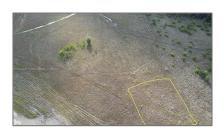

## Land/boat Docks For Sale

- SW 37th Street & SW 166th Ave, Miami, Florida  $33185\,$ 

## Basic Details

| Property Type: | Land/boat Docks |
|----------------|-----------------|
| Listing Type:  | For Sale        |
| Listing ID:    | A11374036       |
| Price:         | \$64,900        |
| Lot Area:      | 6,600 Sqft      |