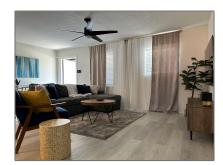

## Basic Details

| Property Type:  | <b>Residential Lease</b> |  |
|-----------------|--------------------------|--|
| Listing Type:   | For Rent                 |  |
| Listing ID:     | A11373893                |  |
| Price:          | \$1,925                  |  |
| Bedrooms:       | 3                        |  |
| Bathrooms:      | 2                        |  |
| Square Footage: | 1,420 Sqft               |  |
| Year Built:     | 1959                     |  |
| Lot Area:       | 6,232 Sqft               |  |

#### Features

| √ Fence:       | Fenced         |
|----------------|----------------|
| √ View:        | Garden         |
| √ Pet Allowed: | Maximum 20 Lbs |
| √ Patio:       | Open Porch     |
| √ Furnished:   | Furnished      |
|                |                |