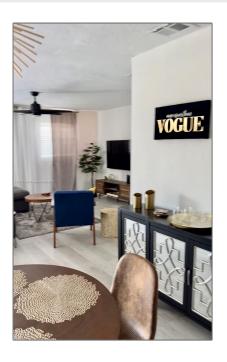

## Basic Details

| Property Type:  | <b>Residential Lease</b> |  |
|-----------------|--------------------------|--|
| Listing Type:   | For Rent                 |  |
| Listing ID:     | A11373893                |  |
| Price:          | \$1,925                  |  |
| Bedrooms:       | 3                        |  |
| Bathrooms:      | 2                        |  |
| Square Footage: | 1,420 Sqft               |  |
| Year Built:     | 1959                     |  |
| Lot Area:       | 6,232 Sqft               |  |

#### Features

| √ Fence:       | Fenced         |
|----------------|----------------|
| √ View:        | Garden         |
| √ Pet Allowed: | Maximum 20 Lbs |
| √ Patio:       | Open Porch     |
| √ Furnished:   | Furnished      |
|                |                |