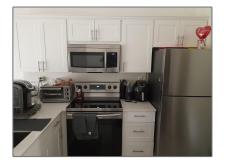

### Basic **Details**

| Property Type:  | <b>Residential Lease</b> |  |
|-----------------|--------------------------|--|
| Listing Type:   | For Rent                 |  |
| Listing ID:     | A11372704                |  |
| Price:          | \$2,100                  |  |
| Bedrooms:       | 1                        |  |
| Bathrooms:      | 1                        |  |
| Square Footage: | 862 Sqft                 |  |
| Year Built:     | 1987                     |  |