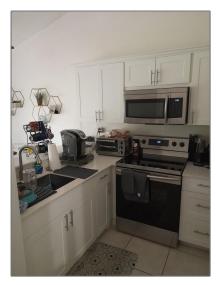

### Basic **Details**

| Property Type:  | <b>Residential Lease</b> |  |
|-----------------|--------------------------|--|
| Listing Type:   | For Rent                 |  |
| Listing ID:     | A11372704                |  |
| Price:          | \$2,100                  |  |
| Bedrooms:       | 1                        |  |
| Bathrooms:      | 1                        |  |
| Square Footage: | 862 Sqft                 |  |
| Year Built:     | 1987                     |  |