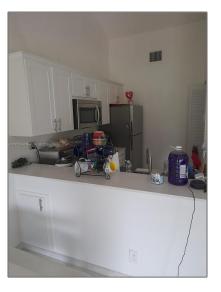

### Basic **Details**

| Property Type:  | <b>Residential Lease</b> |  |
|-----------------|--------------------------|--|
| Listing Type:   | For Rent                 |  |
| Listing ID:     | A11372704                |  |
| Price:          | \$2,100                  |  |
| Bedrooms:       | 1                        |  |
| Bathrooms:      | 1                        |  |
| Square Footage: | 862 Sqft                 |  |
| Year Built:     | 1987                     |  |