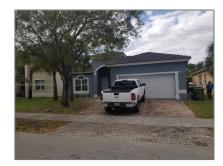

# Residential Lease For Rent

1,968 Sqft - 1352 SE SE 16 Ave, Homestead, Florida 33035

### Basic Details

| Property Type:  | Residential Lease |  |
|-----------------|-------------------|--|
| Listing Type:   | For Rent          |  |
| Listing ID:     | A11374116         |  |
| Price:          | \$3,860           |  |
| Bedrooms:       | 4                 |  |
| Bathrooms:      | 3                 |  |
| Square Footage: | 1,968 Sqft        |  |
| Year Built:     | 2003              |  |
| Lot Area:       | 10,000 Sqft       |  |