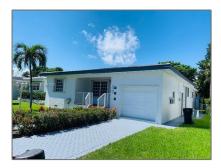

# **Residential Lease For Rent**

1,769 Sqft - 8842 Carlyle Ave # 8842, Surfside, Florida33154

## **Basic Details**

| Property Type:  | <b>Residential Lease</b> |  |
|-----------------|--------------------------|--|
| Listing Type:   | For Rent                 |  |
| Listing ID:     | A11374008                |  |
| Price:          | \$4,275                  |  |
| Bedrooms:       | 3                        |  |
| Bathrooms:      | 2                        |  |
| Square Footage: | 1,769 Sqft               |  |
| Year Built:     | 1948                     |  |
| Lot Area:       | 5,600 Sqft               |  |