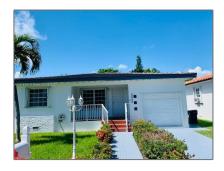

# **Residential Lease For Rent**

1,769 Sqft - 8842 Carlyle Ave # 8842, Surfside, Florida33154

## **Basic Details**

| Property Type:  | <b>Residential Lease</b> |  |
|-----------------|--------------------------|--|
| Listing Type:   | For Rent                 |  |
| Listing ID:     | A11374008                |  |
| Price:          | \$4,275                  |  |
| Bedrooms:       | 3                        |  |
| Bathrooms:      | 2                        |  |
| Square Footage: | 1,769 Sqft               |  |
| Year Built:     | 1948                     |  |
| Lot Area:       | 5,600 Sqft               |  |