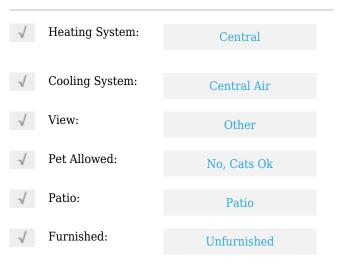

# **Residential Lease For Rent**

1,769 Sqft - 8842 Carlyle Ave # 8842, Surfside, Florida33154









## **Basic Details**

| Property Type:  | <b>Residential Lease</b> |  |
|-----------------|--------------------------|--|
| Listing Type:   | For Rent                 |  |
| Listing ID:     | A11374008                |  |
| Price:          | \$4,275                  |  |
| Bedrooms:       | 3                        |  |
| Bathrooms:      | 2                        |  |
| Square Footage: | 1,769 Sqft               |  |
| Year Built:     | 1948                     |  |
| Lot Area:       | 5,600 Sqft               |  |

#### Features



## Address Map

| Country: | US                |
|----------|-------------------|
| State:   | FL                |
| County:  | Miami-Dade County |
| City:    | Surfside          |
| Zipcode: | 33154             |

| Street:        | 8842 Carlyle Ave #<br>8842   |  |
|----------------|------------------------------|--|
| Building Name: | SECOND AMD<br>PLAT OF NORMAN |  |
| Floor Number:  | 0                            |  |
| Longitude:     | W81° 52' 29.7''              |  |
| Latitude:      | N25° 52' 26.2''              |  |

# Agent Info



Daniel Lombardi ☎ (305) 695-1600 ☎ (786) 525-6127 ᢂ daniel@lomardiproperties.com