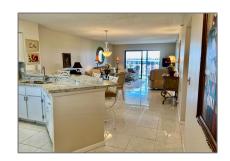

### Basic Details

| Property Type:  | <b>Residential Lease</b> |  |
|-----------------|--------------------------|--|
| Listing Type:   | For Rent                 |  |
| Listing ID:     | A11373864                |  |
| Price:          | \$2,300                  |  |
| Bedrooms:       | 2                        |  |
| Bathrooms:      | 2                        |  |
| Square Footage: | 1,222 Sqft               |  |
| Year Built:     | 1987                     |  |

#### Features

| ✓ Swimming Pool:  | Heated, In Ground, Hot<br>Tub            |
|-------------------|------------------------------------------|
| √ Heating System: | Central, Electric                        |
| ✓ Cooling System: | Central Air, Ceiling<br>Fan(s), Electric |
| √ View:           | Lake                                     |
| √ Furnished:      | Furnished                                |