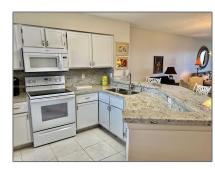

### Basic Details

| Property Type:  | <b>Residential Lease</b> |  |
|-----------------|--------------------------|--|
| Listing Type:   | For Rent                 |  |
| Listing ID:     | A11373864                |  |
| Price:          | \$2,300                  |  |
| Bedrooms:       | 2                        |  |
| Bathrooms:      | 2                        |  |
| Square Footage: | 1,222 Sqft               |  |
| Year Built:     | 1987                     |  |

#### Features

| ✓ Swimming Pool:  | Heated, In Ground, Hot<br>Tub            |
|-------------------|------------------------------------------|
| √ Heating System: | Central, Electric                        |
| ✓ Cooling System: | Central Air, Ceiling<br>Fan(s), Electric |
| √ View:           | Lake                                     |
| √ Furnished:      | Furnished                                |