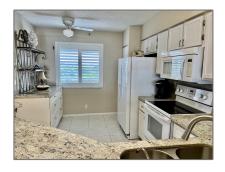

### Basic Details

| Property Type:  | <b>Residential Lease</b> |  |
|-----------------|--------------------------|--|
| Listing Type:   | For Rent                 |  |
| Listing ID:     | A11373864                |  |
| Price:          | \$2,300                  |  |
| Bedrooms:       | 2                        |  |
| Bathrooms:      | 2                        |  |
| Square Footage: | 1,222 Sqft               |  |
| Year Built:     | 1987                     |  |

#### Features

| ✓ Swimming Pool:  | Heated, In Ground, Hot<br>Tub            |
|-------------------|------------------------------------------|
| √ Heating System: | Central, Electric                        |
| ✓ Cooling System: | Central Air, Ceiling<br>Fan(s), Electric |
| √ View:           | Lake                                     |
| √ Furnished:      | Furnished                                |