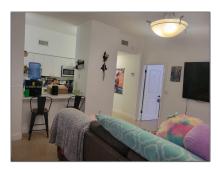

# Residential For Sale

 $840~\mathrm{Sqft}$  -  $7400~\mathrm{W}$  20th Ave # 310, Hialeah, Florida 33016

### Basic Details

| Property Type:  | Residential |  |
|-----------------|-------------|--|
| Listing Type:   | For Sale    |  |
| Listing ID:     | A11373979   |  |
| Price:          | \$255,000   |  |
| Bedrooms:       | 2           |  |
| Bathrooms:      | 2           |  |
| Square Footage: | 840 Sqft    |  |
| Year Built:     | 1987        |  |