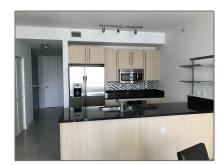

#### Basic Details

| Property Type:  | <b>Residential Lease</b> |  |
|-----------------|--------------------------|--|
| Listing Type:   | For Rent                 |  |
| Listing ID:     | A11371460                |  |
| Price:          | \$4,000                  |  |
| Bedrooms:       | 2                        |  |
| Bathrooms:      | 2                        |  |
| Square Footage: | 1,214 Sqft               |  |
| Year Built:     | 2008                     |  |