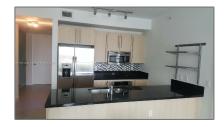

#### Basic Details

| Property Type:  | <b>Residential Lease</b> |  |
|-----------------|--------------------------|--|
| Listing Type:   | For Rent                 |  |
| Listing ID:     | A11371460                |  |
| Price:          | \$4,000                  |  |
| Bedrooms:       | 2                        |  |
| Bathrooms:      | 2                        |  |
| Square Footage: | 1,214 Sqft               |  |
| Year Built:     | 2008                     |  |