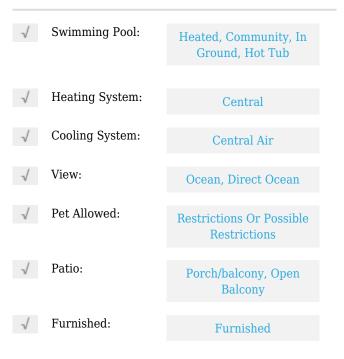

|
| \$14,000                 |                                                                          |
| 2                        |                                                                          |
| 2                        |                                                                          |
| 1                        |                                                                          |
| 1,565 Sqft               |                                                                          |
| 2008                     |                                                                          |
|                          | For Rent<br>A11372410<br>\$14,000<br>2<br>2<br>2<br>1<br>1<br>1,565 Sqft |

#### Features



### Address Map

| Country:       | US                           |  |
|----------------|------------------------------|--|
| State:         | FL                           |  |
| County:        | Miami-Dade County            |  |
| City:          | Miami Beach                  |  |
| Zipcode:       | 33141                        |  |
| Street:        | 6899 Collins Ave #<br>807    |  |
| Building Name: | NORTH CARILLON<br>BEACH COND |  |

| Floor Number: | 0               |
|---------------|-----------------|
| Longitude:    | W81° 52' 47.7'' |
| Latitude:     | N25° 51' 13.4'' |

## Agent Info



Daniel Lombardi ☎ (305) 695-1600 ☎ (786) 525-6127 ᢂ daniel@lomardiproperties.com