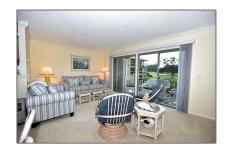

# Residential Lease For Rent

1,500 Sqft - 18459 SE Wood Haven Ln # J, Jupiter, Florida 33469

### Basic Details

| Property Type:  | <b>Residential Lease</b> |  |
|-----------------|--------------------------|--|
| Listing Type:   | For Rent                 |  |
| Listing ID:     | A11372574                |  |
| Price:          | \$2,200                  |  |
| Bedrooms:       | 2                        |  |
| Bathrooms:      | 2                        |  |
| Half Bathrooms: | 1                        |  |
| Square Footage: | 1,500 Sqft               |  |
| Year Built:     | 1975                     |  |

#### Features

| $\sqrt{}$ | Heating System: | Electric                                      |
|-----------|-----------------|-----------------------------------------------|
| $\sqrt{}$ | Cooling System: | Ceiling Fan(s), Electric,<br>Humidity Control |
| $\sqrt{}$ | View:           | Lake, Golf Course                             |
| $\sqrt{}$ | Patio:          | Porch/balcony, Open<br>Balcony                |
| $\sqrt{}$ | Furnished:      | Furnished                                     |