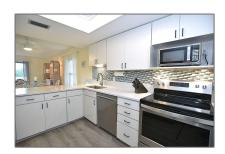

# Residential Lease For Rent

1,500 Sqft - 18459 SE Wood Haven Ln # J, Jupiter, Florida 33469

### Basic Details

| Property Type:  | <b>Residential Lease</b> |  |
|-----------------|--------------------------|--|
| Listing Type:   | For Rent                 |  |
| Listing ID:     | A11372574                |  |
| Price:          | \$2,200                  |  |
| Bedrooms:       | 2                        |  |
| Bathrooms:      | 2                        |  |
| Half Bathrooms: | 1                        |  |
| Square Footage: | 1,500 Sqft               |  |
| Year Built:     | 1975                     |  |

#### Features

| $\sqrt{}$ | Heating System: | Electric                                      |
|-----------|-----------------|-----------------------------------------------|
| $\sqrt{}$ | Cooling System: | Ceiling Fan(s), Electric,<br>Humidity Control |
| $\sqrt{}$ | View:           | Lake, Golf Course                             |
| $\sqrt{}$ | Patio:          | Porch/balcony, Open<br>Balcony                |
| $\sqrt{}$ | Furnished:      | Furnished                                     |