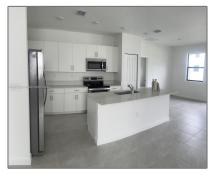

#### Basic **Details**

| Property Type:  | <b>Residential Lease</b> |  |
|-----------------|--------------------------|--|
| Listing Type:   | For Rent                 |  |
| Listing ID:     | A11373252                |  |
| Price:          | \$3,500                  |  |
| Bedrooms:       | 3                        |  |
| Bathrooms:      | 2                        |  |
| Half Bathrooms: | 1                        |  |
| Lot Area:       | 5,452 Sqft               |  |
|                 |                          |  |

#### Features