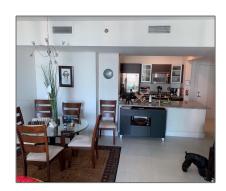

### Basic Details

| Property Type:  | <b>Residential Lease</b> |  |
|-----------------|--------------------------|--|
| Listing Type:   | For Rent                 |  |
| Listing ID:     | A11373427                |  |
| Price:          | \$4,700                  |  |
| Bedrooms:       | 2                        |  |
| Bathrooms:      | 2                        |  |
| Square Footage: | 1,120 Sqft               |  |
| Year Built:     | 2008                     |  |