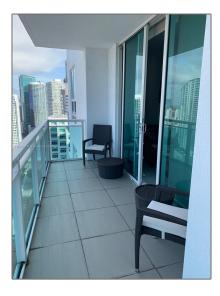

#### Features

| $\sqrt{}$ | Swimming Pool: | Other       |
|-----------|----------------|-------------|
| √ ·       | View:          | Other       |
| √ I       | Furnished:     | Unfurnished |

Building Name: THE PLAZA 901
BRICKELL