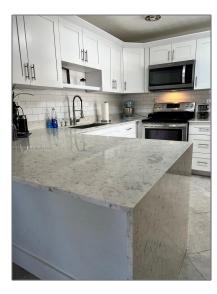

# Residential Lease For Rent

1,403 Sqft - 1640 NE 33rd St, Pompano Beach, Florida 33064

#### Basic Details

| Property Type:  | <b>Residential Lease</b> |  |
|-----------------|--------------------------|--|
| Listing Type:   | For Rent                 |  |
| Listing ID:     | A11373325                |  |
| Price:          | \$3,000                  |  |
| Bedrooms:       | 3                        |  |
| Bathrooms:      | 1                        |  |
| Square Footage: | 1,403 Sqft               |  |
| Year Built:     | 1958                     |  |
| Lot Area:       | 6,450 Sqft               |  |