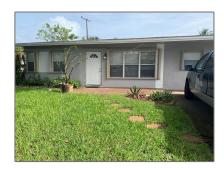

# Residential Lease For Rent

1,403 Sqft - 1640 NE 33rd St, Pompano Beach, Florida 33064

#### Basic Details

| Property Type:  | <b>Residential Lease</b> |  |
|-----------------|--------------------------|--|
| Listing Type:   | For Rent                 |  |
| Listing ID:     | A11373325                |  |
| Price:          | \$3,000                  |  |
| Bedrooms:       | 3                        |  |
| Bathrooms:      | 1                        |  |
| Square Footage: | 1,403 Sqft               |  |
| Year Built:     | 1958                     |  |
| Lot Area:       | 6,450 Sqft               |  |