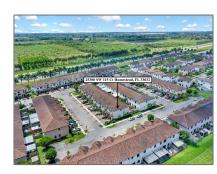

## Address Map

| Country:       | US                           |  |
|----------------|------------------------------|--|
| State:         | FL                           |  |
| County:        | Miami-Dade County            |  |
| City:          | Homestead                    |  |
| Zipcode:       | 33032                        |  |
| Street:        | 25300 SW 115th Ct<br># 25300 |  |
| Building Name: | COCO PALM<br>ESTATES         |  |

Floor Number:

W81° 37' 16.2"

0

Latitude:

Longitude:

N25° 31' 57.2"