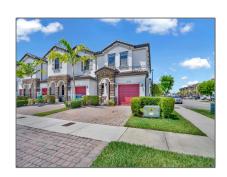

# Residential Lease For Rent

1,740 Sqft - 25300 SW 115th Ct # 25300, Homestead, Florida 33032

#### Basic Details

| Property Type:  | Residential Lease |  |
|-----------------|-------------------|--|
| Listing Type:   | For Rent          |  |
| Listing ID:     | A11373249         |  |
| Price:          | \$3,000           |  |
| Bedrooms:       | 3                 |  |
| Bathrooms:      | 2                 |  |
| Half Bathrooms: | 1                 |  |
| Square Footage: | 1,740 Sqft        |  |
| Year Built:     | 2016              |  |
| Lot Area:       | 1,898 Sqft        |  |

## Address Map

| Country:       | US                           |  |
|----------------|------------------------------|--|
| State:         | FL                           |  |
| County:        | Miami-Dade County            |  |
| City:          | Homestead                    |  |
| Zipcode:       | 33032                        |  |
| Street:        | 25300 SW 115th Ct<br># 25300 |  |
| Building Name: | COCO PALM<br>ESTATES         |  |