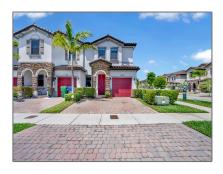

# Residential Lease For Rent

1,740 Sqft - 25300 SW 115th Ct # 25300, Homestead, Florida 33032

#### Basic Details

| Property Type:  | Residential Lease |  |
|-----------------|-------------------|--|
| Listing Type:   | For Rent          |  |
| Listing ID:     | A11373249         |  |
| Price:          | \$3,000           |  |
| Bedrooms:       | 3                 |  |
| Bathrooms:      | 2                 |  |
| Half Bathrooms: | 1                 |  |
| Square Footage: | 1,740 Sqft        |  |
| Year Built:     | 2016              |  |
| Lot Area:       | 1,898 Sqft        |  |

## Address Map

| Country:       | US                           |  |
|----------------|------------------------------|--|
| State:         | FL                           |  |
| County:        | Miami-Dade County            |  |
| City:          | Homestead                    |  |
| Zipcode:       | 33032                        |  |
| Street:        | 25300 SW 115th Ct<br># 25300 |  |
| Building Name: | COCO PALM<br>ESTATES         |  |