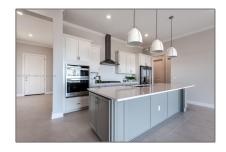

# Residential Lease For Rent

2,298 Sqft - 627A SE Boboli Way, Port St. Lucie, Florida 34984

#### Basic Details

| Property Type:  | <b>Residential Lease</b> |  |
|-----------------|--------------------------|--|
| Listing Type:   | For Rent                 |  |
| Listing ID:     | A11372937                |  |
| Price:          | \$3,900                  |  |
| Bedrooms:       | 4                        |  |
| Bathrooms:      | 2                        |  |
| Half Bathrooms: | 1                        |  |
| Square Footage: | 2,298 Sqft               |  |
| Year Built:     | 2022                     |  |
| Lot Area:       | 10,019 Sqft              |  |