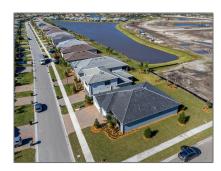

# Residential Lease For Rent

2,298 Sqft - 627A SE Boboli Way, Port St. Lucie, Florida 34984

### Address Map

| Country:       | US                    |
|----------------|-----------------------|
| State:         | FL                    |
| County:        | St Lucie County       |
| City:          | Port St. Lucie        |
| Zipcode:       | 34984                 |
| Street:        | 627A SE Boboli<br>Way |
| Building Name: | VERANDA<br>GARDENS    |