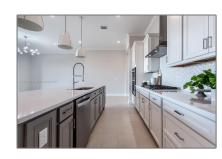

# Residential Lease For Rent

2,298 Sqft - 627A SE Boboli Way, Port St. Lucie, Florida 34984

#### Basic Details

| Property Type:  | <b>Residential Lease</b> |  |
|-----------------|--------------------------|--|
| Listing Type:   | For Rent                 |  |
| Listing ID:     | A11372937                |  |
| Price:          | \$3,900                  |  |
| Bedrooms:       | 4                        |  |
| Bathrooms:      | 2                        |  |
| Half Bathrooms: | 1                        |  |
| Square Footage: | 2,298 Sqft               |  |
| Year Built:     | 2022                     |  |
| Lot Area:       | 10,019 Sqft              |  |