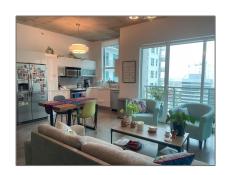

#### Basic Details

| Property Type:  | <b>Residential Lease</b> |  |
|-----------------|--------------------------|--|
| Listing Type:   | For Rent                 |  |
| Listing ID:     | A11372215                |  |
| Price:          | \$3,600                  |  |
| Bedrooms:       | 2                        |  |
| Bathrooms:      | 2                        |  |
| Square Footage: | 1,036 Sqft               |  |
| Year Built:     | 2007                     |  |

### Features

| √ Heating System: | Electric  |
|-------------------|-----------|
| ✓ Cooling System: | Electric  |
| √ View:           | Bay       |
| √ Furnished:      | Furnished |

Longitude: **W81° 48' 35.3''** 