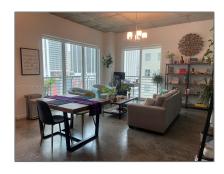

#### Basic Details

| Property Type:  | <b>Residential Lease</b> |  |
|-----------------|--------------------------|--|
| Listing Type:   | For Rent                 |  |
| Listing ID:     | A11372215                |  |
| Price:          | \$3,600                  |  |
| Bedrooms:       | 2                        |  |
| Bathrooms:      | 2                        |  |
| Square Footage: | 1,036 Sqft               |  |
| Year Built:     | 2007                     |  |

### Features

| √ Heating System: | Electric  |
|-------------------|-----------|
| ✓ Cooling System: | Electric  |
| √ View:           | Bay       |
| √ Furnished:      | Furnished |

Longitude: **W81° 48' 35.3''** 