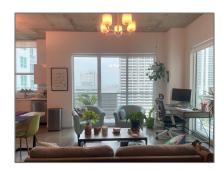

#### Basic Details

| Property Type:  | <b>Residential Lease</b> |  |
|-----------------|--------------------------|--|
| Listing Type:   | For Rent                 |  |
| Listing ID:     | A11372215                |  |
| Price:          | \$3,600                  |  |
| Bedrooms:       | 2                        |  |
| Bathrooms:      | 2                        |  |
| Square Footage: | 1,036 Sqft               |  |
| Year Built:     | 2007                     |  |

### Features

| √ Heating System: | Electric  |
|-------------------|-----------|
| ✓ Cooling System: | Electric  |
| √ View:           | Bay       |
| √ Furnished:      | Furnished |

Longitude: **W81° 48' 35.3''** 