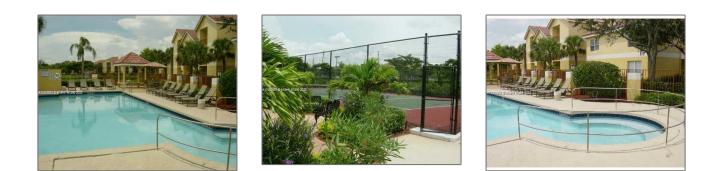

# **Residential Lease For Rent**

958 Sqft - 7650 Westwood Dr **#** 529, Tamarac, Florida 33321





#### **Basic Details**

| Property Type:  | <b>Residential Lease</b> |  |
|-----------------|--------------------------|--|
| Listing Type:   | For Rent                 |  |
| Listing ID:     | A11362684                |  |
| Price:          | \$1,950                  |  |
| Bedrooms:       | 2                        |  |
| Bathrooms:      | 2                        |  |
| Square Footage: | 958 Sqft                 |  |
| Year Built:     | 1991                     |  |

#### Features



### Address Map

| Country:       | US                        |  |
|----------------|---------------------------|--|
| State:         | FL                        |  |
| County:        | <b>Broward County</b>     |  |
| City:          | Tamarac                   |  |
| Zipcode:       | 33321