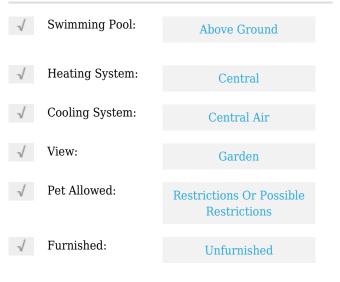

# **Residential Lease For Rent**

958 Sqft - 7650 Westwood Dr **#** 529, Tamarac, Florida 33321





#### **Basic Details**

| Property Type:  | <b>Residential Lease</b> |  |
|-----------------|--------------------------|--|
| Listing Type:   | For Rent                 |  |
| Listing ID:     | A11362684                |  |
| Price:          | \$1,950                  |  |
| Bedrooms:       | 2                        |  |
| Bathrooms:      | 2                        |  |
| Square Footage: | 958 Sqft                 |  |
| Year Built:     | 1991                     |  |

#### Features



### Address Map

| Country:       | US                        |  |
|----------------|---------------------------|--|
| State:         | FL                        |  |
| County:        | <b>Broward County</b>     |  |
| City:          | Tamarac                   |  |
| Zipcode:       | 33321                     |  |
| Street:        | 7650 Westwood Dr<br># 529 |  |
| Building Name: | SOUTH PALM<br>PLACE CONDO |  |
| Floor Number:  | 0                         |  |
| Longitude:     | W81° 43' 21.4''           |  |
|                |                           |  |

Latitude:

## Agent Info



Daniel Lombardi ☎ (305) 695-1600 ☎ (786) 525-6127 ᢂ daniel@lomardiproperties.com