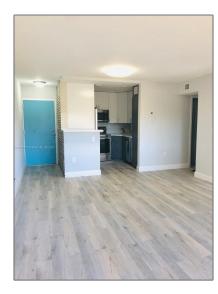

# Residential For Sale

855 Sqft - 1300 SW 122nd Ave # 2, Miami, Florida 33184

### Basic Details

| Property Type:  | Residential |  |
|-----------------|-------------|--|
| Listing Type:   | For Sale    |  |
| Listing ID:     | A11370610   |  |
| Price:          | \$334,000   |  |
| Bedrooms:       | 2           |  |
| Bathrooms:      | 2           |  |
| Square Footage: | 855 Sqft    |  |
| Year Built:     | 1984        |  |