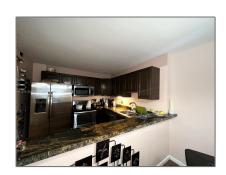

# Residential Lease For Rent

780 Sqft - 1825 S Ocean Dr#1002, Hallandale Beach, Florida33009

#### Basic Details

| Property Type:  | Residential Lease |  |
|-----------------|-------------------|--|
| Listing Type:   | For Rent          |  |
| Listing ID:     | A11373120         |  |
| Price:          | \$2,150           |  |
| Bedrooms:       | 1                 |  |
| Bathrooms:      | 1                 |  |
| Half Bathrooms: | 1                 |  |
| Square Footage: | 780 Sqft          |  |
| Year Built:     | 1969              |  |