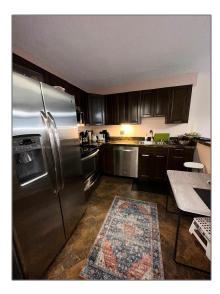

# Residential Lease For Rent

780 Sqft - 1825 S Ocean Dr#1002, Hallandale Beach, Florida33009

#### Basic Details

| Property Type:  | Residential Lease |  |
|-----------------|-------------------|--|
| Listing Type:   | For Rent          |  |
| Listing ID:     | A11373120         |  |
| Price:          | \$2,150           |  |
| Bedrooms:       | 1                 |  |
| Bathrooms:      | 1                 |  |
| Half Bathrooms: | 1                 |  |
| Square Footage: | 780 Sqft          |  |
| Year Built:     | 1969              |  |