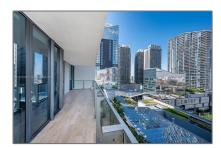

## Residential Lease For Rent

1,193 Sqft - 68 SE 6th St # 1510, Miami, Florida 33131

### **Features**

| ✓ Swimming Pool: | Community, In Ground                     |
|------------------|------------------------------------------|
| √ Pet Allowed:   | Restrictions Or Possible<br>Restrictions |
| √ Patio:         | Open Balcony                             |
| √ Furnished:     | Unfurnished                              |