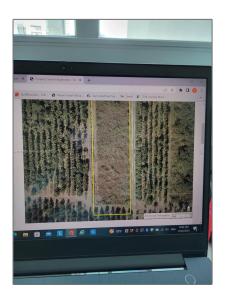

## Commercial Land For Sale

- SW 392nd Street, Homestead, Florida 33034

## Basic Details

| Property Type: | <b>Commercial Land</b> |  |
|----------------|------------------------|--|
| Listing Type:  | For Sale               |  |
| Listing ID:    | A11365922              |  |
| Price:         | \$29,000               |  |
| Lot Area:      | 42,253 Sqft            |  |

## Address Map

| Country:      | US                       |  |
|---------------|--------------------------|--|
| State:        | FL                       |  |
| County:       | <b>Miami-Dade County</b> |  |
| City:         | Homestead                |  |
| Zipcode:      | 33034                    |  |
| Street:       | SW 392nd Street          |  |
| Floor Number: | 0                        |  |
| Longitude:    | E0° 0' 0''               |  |
| Latitude:     | N0° 0' 0''               |  |