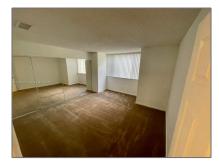

## Basic Details

| Property Type:  | <b>Residential Lease</b> |  |
|-----------------|--------------------------|--|
| Listing Type:   | For Rent                 |  |
| Listing ID:     | A11372947                |  |
| Price:          | \$1,850                  |  |
| Bedrooms:       | 2                        |  |
| Bathrooms:      | 1                        |  |
| Half Bathrooms: | 1                        |  |
| Square Footage: | 1,277 Sqft               |  |
| Year Built:     | 1980                     |  |
| Lot Area:       | 950 Sqft                 |  |
|                 |                          |  |