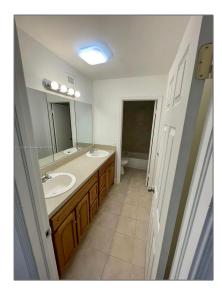

## Basic Details

| Property Type:  | <b>Residential Lease</b> |  |
|-----------------|--------------------------|--|
| Listing Type:   | For Rent                 |  |
| Listing ID:     | A11372947                |  |
| Price:          | \$1,850                  |  |
| Bedrooms:       | 2                        |  |
| Bathrooms:      | 1                        |  |
| Half Bathrooms: | 1                        |  |
| Square Footage: | 1,277 Sqft               |  |
| Year Built:     | 1980                     |  |
| Lot Area:       | 950 Sqft                 |  |
|                 |                          |  |