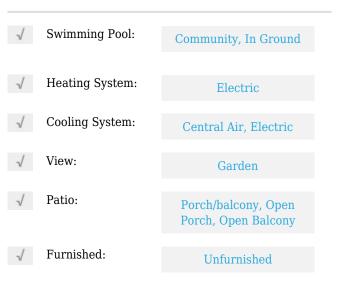

# **Residential Lease For Rent**

1,277 Sqft - 5020 Elmhurst Rd **#** B, West Palm Beach, Florida 33417









## Basic Details

| Property Type:  | <b>Residential Lease</b> |  |
|-----------------|--------------------------|--|
| Listing Type:   | For Rent                 |  |
| Listing ID:     | A11372947                |  |
| Price:          | \$1,850                  |  |
| Bedrooms:       | 2                        |  |
| Bathrooms:      | 1                        |  |
| Half Bathrooms: | 1                        |  |
| Square Footage: | 1,277 Sqft               |  |
| Year Built:     | 1980                     |  |
| Lot Area:       | 950 Sqft                 |  |
|                 |                          |  |

#### Features



### Address Map

| Country: | US                |
|----------|-------------------|
| State:   | FL                |
| County:  | Palm Beach County |
| City:    | West Palm Beach   |

| Zipcode:       | 33417                   |  |
|----------------|-------------------------|--|
| Street:        | 5020 Elmhurst Rd<br># B |  |
| Building Name: | PARK PLACE<br>TOWNHOMES |  |
| Floor Number:  | 0                       |  |
| Longitude:     | W81° 52' 47.6''         |  |
| Latitude:      | N26° 42' 11.1''         |  |

# Agent Info



Daniel Lombardi ☎ (305) 695-1600 ☎ (786) 525-6127 ᢂ daniel@lomardiproperties.com