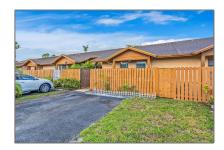

# Residential Lease For Rent

1,093 Sqft - 6713 NW 188th Ter, Hialeah, Florida 33015

### Basic Details

Property Type: **Residential Lease** Listing Type: **For Rent** Listing ID: A11372849 \$3,000 Price: Bedrooms: 3 Bathrooms: 2 Square Footage: 1,093 Sqft Year Built: **1987** 

### Address Map

| Country:       | US                           |  |
|----------------|------------------------------|--|
| State:         | FL                           |  |
| County:        | Miami-Dade County            |  |
| City:          | Hialeah                      |  |
| Zipcode:       | 33015                        |  |
| Street:        | 6713 NW 188th Ter            |  |
| Building Name: | COUNTRY LAKE<br>MANORS TOWNH |  |
| Floor Number:  | 0                            |  |
| Longitude:     | W81° 41' 30.7''              |  |
| Latitude:      | N25° 56' 41.9''              |  |