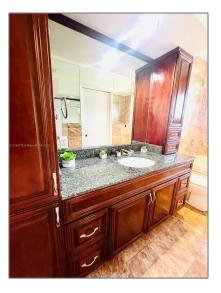

#### Basic **Details**

| Property Type:  | <b>Residential Lease</b> |  |
|-----------------|--------------------------|--|
| Listing Type:   | For Rent                 |  |
| Listing ID:     | A11369375                |  |
| Price:          | \$2,175                  |  |
| Bedrooms:       | 2                        |  |
| Bathrooms:      | 1                        |  |
| Half Bathrooms: | 1                        |  |
| Square Footage: | 1,200 Sqft               |  |
| Year Built:     | 1975                     |  |
| Lot Area:       | 10,202 Sqft              |  |