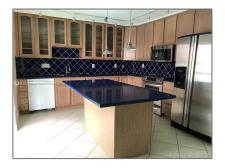

#### Basic **Details**

| Property Type:  | <b>Residential Lease</b> |  |
|-----------------|--------------------------|--|
| Listing Type:   | For Rent                 |  |
| Listing ID:     | A11369375                |  |
| Price:          | \$2,175                  |  |
| Bedrooms:       | 2                        |  |
| Bathrooms:      | 1                        |  |
| Half Bathrooms: | 1                        |  |
| Square Footage: | 1,200 Sqft               |  |
| Year Built:     | 1975                     |  |
| Lot Area:       | 10,202 Sqft              |  |

#### Features

| <br>Heating System: | Central                              |
|---------------------|--------------------------------------|
| <br>Cooling System: | Central Air                          |
| <br>View:           | Garden, Other                        |
| <br>Pet Allowed:    | Maximum 20 Lbs                       |
| <br>Patio:          | Porch/balcony, Deck,<br>Open Balcony |
| <br>Furnished:      | Unfurnished                          |