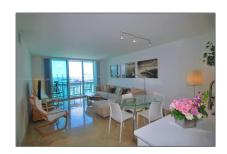

### **Basic Details**

Property Type: **Residential Lease** Listing Type: **For Rent** Listing ID: A11360949 Price: \$3,600 Bedrooms: 1 Bathrooms: 1 Square Footage: 780 Sqft Year Built: 1999

#### **Features**

| √         | Swimming Pool: | Above Ground                             |
|-----------|----------------|------------------------------------------|
| $\sqrt{}$ | Pet Allowed:   | Restrictions Or Possible<br>Restrictions |
| $\sqrt{}$ | Furnished:     | Furnished                                |