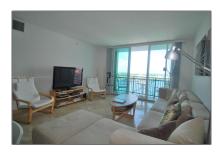

### **Basic Details**

Property Type: **Residential Lease** Listing Type: **For Rent** Listing ID: A11360949 Price: \$3,600 Bedrooms: 1 Bathrooms: 1 Square Footage: 780 Sqft Year Built: 1999

#### **Features**

| √         | Swimming Pool: | Above Ground                             |
|-----------|----------------|------------------------------------------|
| $\sqrt{}$ | Pet Allowed:   | Restrictions Or Possible<br>Restrictions |
| $\sqrt{}$ | Furnished:     | Furnished                                |