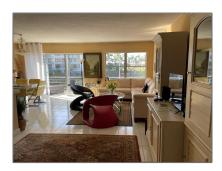

# Residential For Sale

1,150 Sqft - 200 Diplomat Pkwy # 333, Hallandale Beach, Florida 33009

### Basic Details

| Property Type:  | Residential |  |
|-----------------|-------------|--|
| Listing Type:   | For Sale    |  |
| Listing ID:     | A11372701   |  |
| Price:          | \$349,000   |  |
| Bedrooms:       | 2           |  |
| Bathrooms:      | 2           |  |
| Square Footage: | 1,150 Sqft  |  |
| Year Built:     | 1970        |  |