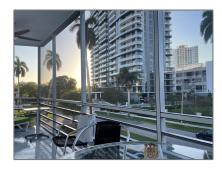

#### Features

| √ Heating System: | Central         |
|-------------------|-----------------|
| √ Cooling System: | Central Air     |
| √ View:           | Lake, Golf View |