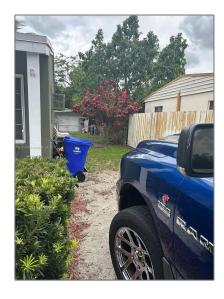

# Residential For Sale

851 Sqft - 6412 SW 22nd St, Miramar, Florida 33023

### Basic Details

| Property Type:  | Residential |  |
|-----------------|-------------|--|
| Listing Type:   | For Sale    |  |
| Listing ID:     | A11372835   |  |
| Price:          | \$360,000   |  |
| Bedrooms:       | 3           |  |
| Bathrooms:      | 1           |  |
| Square Footage: | 851 Sqft    |  |
| Year Built:     | 1955        |  |
| Lot Area:       | 5,776 Sqft  |  |