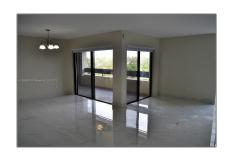

### Basic Details

| Property Type:  | Residential Lease |  |
|-----------------|-------------------|--|
| Listing Type:   | For Rent          |  |
| Listing ID:     | A11368674         |  |
| Price:          | \$2,200           |  |
| Bedrooms:       | 1                 |  |
| Bathrooms:      | 1                 |  |
| Half Bathrooms: | 1                 |  |
| Square Footage: | 980 Sqft          |  |
| Year Built:     | 1981              |  |

## Features

| $\sqrt{}$ | Swimming Pool:  | Community, In Ground           |
|-----------|-----------------|--------------------------------|
| $\sqrt{}$ | Heating System: | Central                        |
| $\sqrt{}$ | Cooling System: | Central Air, Ceiling<br>Fan(s) |
| $\sqrt{}$ | View:           | Pool                           |
| $\sqrt{}$ | Furnished:      | Unfurnished                    |