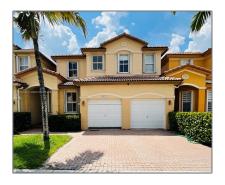

# Residential Lease For Rent

2,306 Sqft - 7472 NW 112th Path # 7472, Doral, Florida 33178

#### **Basic Details**

**Residential Lease** Property Type: Listing Type: **For Rent** Listing ID: A11372226 **\$4,700** Price: Bedrooms: 4 Bathrooms: 3 Square Footage: 2,306 Sqft Year Built: 2004 Lot Area: 2,275 Sqft

### Address Map

US Country: State:  $\mathbf{FL}$ County: **Miami-Dade County Doral** City: Zipcode: 33178 Street: 7472 NW 112th Path # 7472 **Building Name: DORAL ISLES NORTH SEC ONE** 