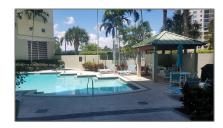

#### Features

| $\sqrt{}$ | Swimming Pool:  | In Ground                                |
|-----------|-----------------|------------------------------------------|
| $\sqrt{}$ | Heating System: | Central, Electric                        |
| $\sqrt{}$ | Cooling System: | Central Air, Electric                    |
| $\sqrt{}$ | View:           | Intracoastal View                        |
| $\sqrt{}$ | Pet Allowed:    | Restrictions Or Possible<br>Restrictions |
| $\sqrt{}$ | Patio:          | Open Balcony                             |
| $\sqrt{}$ | Furnished:      | Unfurnished                              |