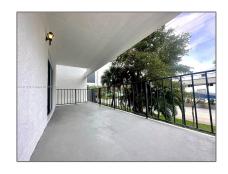

### Features

| √ Cooling System: | Central Air    |
|-------------------|----------------|
| √ View:           | Garden View    |
| √ Pet Allowed:    | Maximum 20 Lbs |
| √ Patio:          | Open Balcony   |
| √ Furnished:      | Unfurnished    |