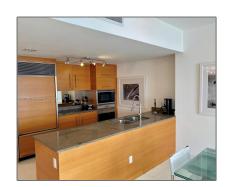

# Residential Lease For Rent

1,313 Sqft - 465 Brickell Ave # 3405, Miami, Florida 33131

### Basic Details

| Property Type:  | Residential Lease |  |
|-----------------|-------------------|--|
| Listing Type:   | For Rent          |  |
| Listing ID:     | A11371958         |  |
| Price:          | \$6,000           |  |
| Bedrooms:       | 2                 |  |
| Bathrooms:      | 2                 |  |
| Square Footage: | 1,313 Sqft        |  |
| Year Built:     | 2008              |  |