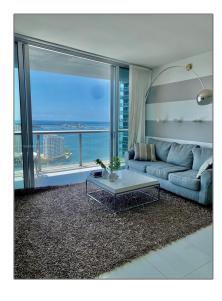

# Residential Lease For Rent

1,313 Sqft - 465 Brickell Ave # 3405, Miami, Florida 33131

### Basic Details

| Property Type:  | Residential Lease |  |
|-----------------|-------------------|--|
| Listing Type:   | For Rent          |  |
| Listing ID:     | A11371958         |  |
| Price:          | \$6,000           |  |
| Bedrooms:       | 2                 |  |
| Bathrooms:      | 2                 |  |
| Square Footage: | 1,313 Sqft        |  |
| Year Built:     | 2008              |  |

#### Features

| √ Swimming Pool:  | Above Ground |
|-------------------|--------------|
| √ Heating System: | Central      |
| √ Furnished:      | Furnished    |

Building Name: ICONBRICKELL CONDO NO 1

Floor Number: **0** 